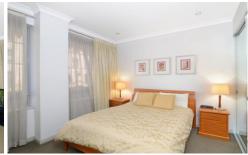

## **Key Points:**

- \* Large L shaped lounge and dining room
- \* Galley styled kitchen with Stone finishes
- \* Recently updated furnishings & fittings
- \* Double bedroom with built in wardrobes
- \* Tiled bathroom, Washer/Dryer, Intercom
- \* Security Building, Gym & Onsite concierge