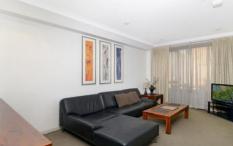

## **Key Points:**

- \* Large L shaped lounge and dining room
- \* Galley styled kitchen with Stone finishes
- \* Recently updated furnishings & fittings
- \* Double bedroom with built in wardrobes
- \* Tiled bathroom, Washer/Dryer, Intercom
- \* Security Building, Gym & Onsite concierge