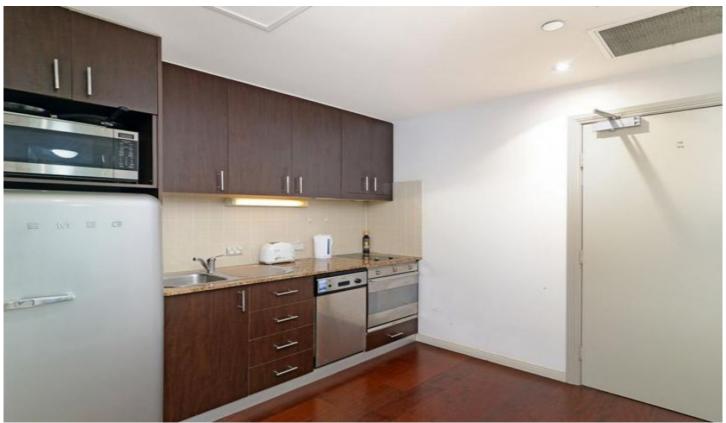

## **Key Points:**

- \* Large L shaped lounge and dining room
- \* Galley styled kitchen with Stone finishes
- \* Recently updated furnishings & fittings
- \* Double bedroom with built in wardrobes
- \* Tiled bathroom, Washer/Dryer, Intercom
- \* Security Building, Gym & Onsite concierge