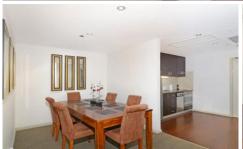

## **Key Points:**

- \* Large L shaped lounge and dining room
- \* Galley styled kitchen with Stone finishes
- \* Recently updated furnishings & fittings
- \* Double bedroom with built in wardrobes
- \* Tiled bathroom, Washer/Dryer, Intercom
- \* Security Building, Gym & Onsite concierge