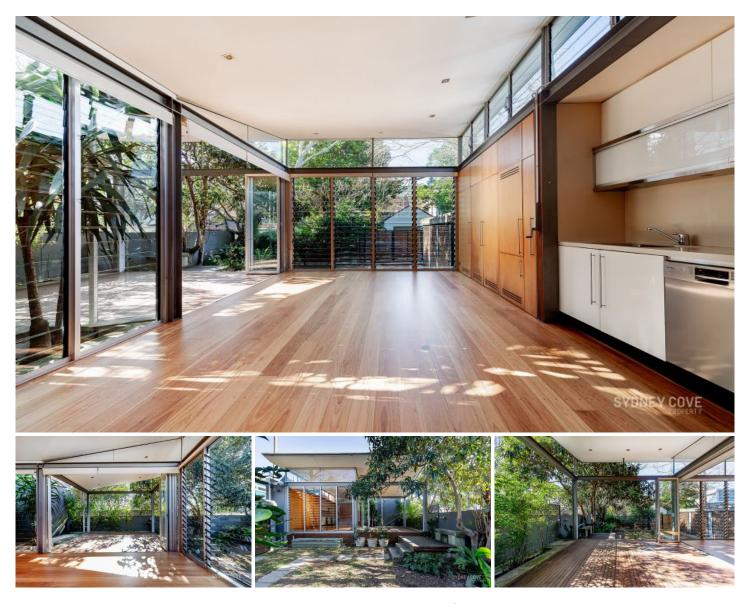

## 33 Avenue Road GLEBE NSW

Located in the prestigious Toxteth Park Estate this wonderful home has been renovated throughout. Featuring a combination of historic charm with modern touches this home offers an excelling living experience whilst being in close proximity to shops, cafes & transport.

Key Points:

- Large kitchen / dining area
- Separate formal loungeroom
- Three double bedrooms
- Bathroom & spacious ensuite
- Entertaining deck with kitchen
- Air cond, alarm & ample storage
- Off street parking, great location