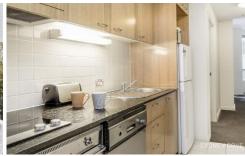

## **Key Points:**

- \* Near new furniture throughout
- \* Galley styled kitchen, Stone finishes
- \* Fresh Carpet and paint throughout
- \* Double bedroom, built in wardrobe
- \* Gym facilities, Lift access, intercom