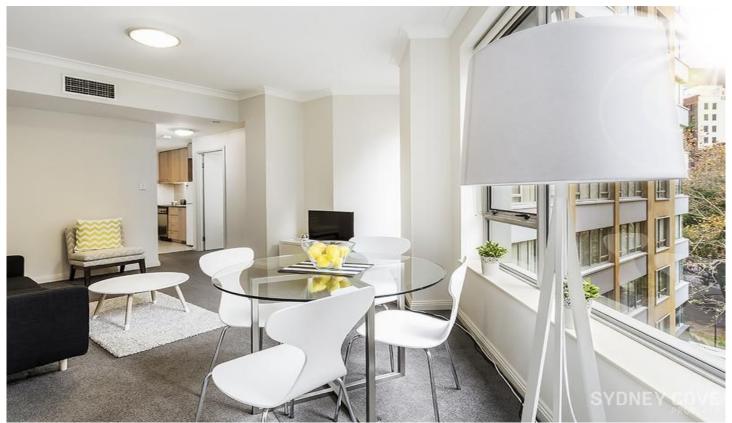

## 38 Bridge Street SYDNEY NSW

Located in the "Bridgeport" building, this one bedroom apartment is renovated throughout, with stylish furniture it is centrally located only a short walking distance to Circular Quay station, Martin Place, Bars & Restaurants. This property wont last long!

## **Key Points:**

- \* Near new furniture throughout
- \* Galley styled kitchen, Stone finishes
- \* Fresh Carpet and paint throughout
- \* Double bedroom, built in wardrobe
- \* Gym facilities, Lift access, intercom