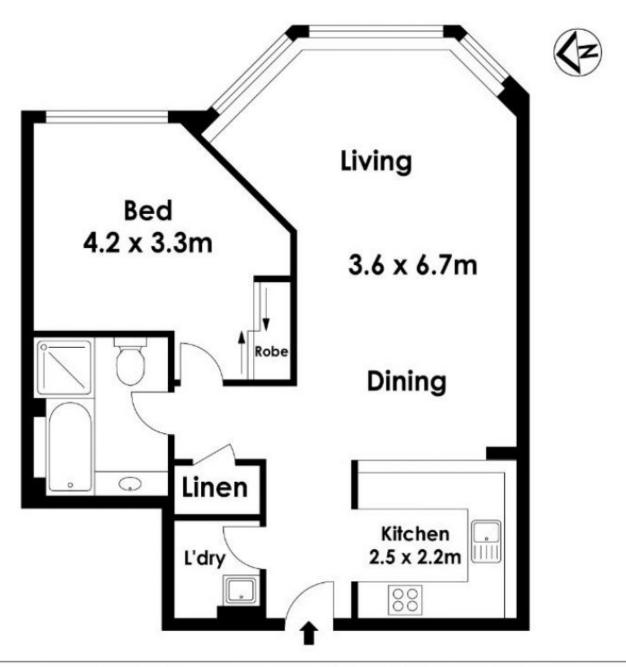

## 98 Gloucester Street SYDNEY NSW

This fabulous one bed apartment accommodates a grand marble bathroom, internal laundry and high quality granite kitchen bench tops. Stunning views of the Harbour Bridge and Northern Harbour are captured from the living room. Quay West offers a flexible investment, as an owner you can either lease your apartment back to the hotel scheme, put in a long term private tenant or live in the apartment yourself.

- Stunning East facing one bedroom with views of the Harbour Bridge
- 60sqm floor plan with one spacious bedroom, marble bathroom
- Set on a high floor, located in the sought after Quay West development
- Galley kitchen with high quality appliances & stone finishes