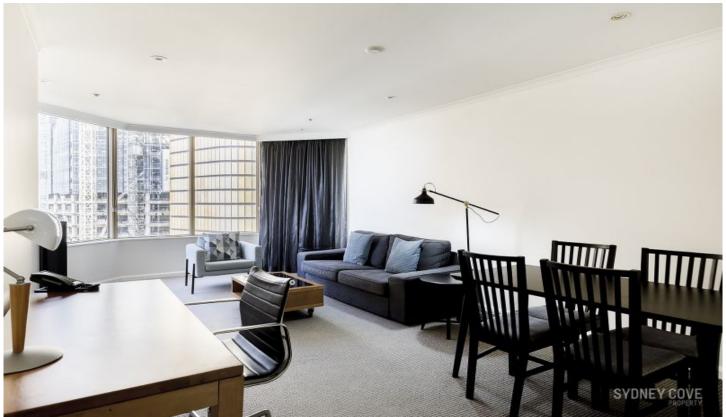

## 98 Gloucester Street SYDNEY NSW

This fabulous one bed apartment accommodates a grand marble bathroom, internal laundry and high quality granite kitchen bench tops. Stunning views of the Harbour Bridge and Northern Harbour are captured from the living room. Quay West offers a flexible investment, as an owner you can either lease your apartment back to the hotel scheme, put in a long term private tenant or live in the apartment yourself.

- Stunning East facing one bedroom with views of the Harbour Bridge
- 60sqm floor plan with one spacious bedroom, marble bathroom
- Set on a high floor, located in the sought after Quay West development
- Galley kitchen with high quality appliances & stone finishes