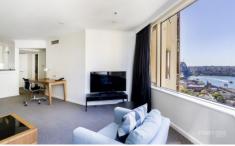

## 98 Gloucester Street SYDNEY NSW

This fabulous one bed apartment accommodates a grand marble bathroom, internal laundry and high quality granite kitchen bench tops. Stunning views of the Harbour Bridge and Northern Harbour are captured from the living room. Quay West offers a flexible investment, as an owner you can either lease your apartment back to the hotel scheme, put in a long term private tenant or live in the apartment yourself.

- Stunning East facing one bedroom with views of the Harbour Bridge
- 60sqm floor plan with one spacious bedroom, marble bathroom
- Set on a high floor, located in the sought after Quay West development
- Galley kitchen with high quality appliances & stone finishes