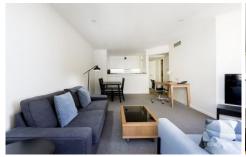

## 98 Gloucester Street SYDNEY NSW

This fabulous one bed apartment accommodates a grand marble bathroom, internal laundry and high quality granite kitchen bench tops. Stunning views of the Harbour Bridge and Northern Harbour are captured from the living room. Quay West offers a flexible investment, as an owner you can either lease your apartment back to the hotel scheme, put in a long term private tenant or live in the apartment yourself.

- Stunning East facing one bedroom with views of the Harbour Bridge
- 60sqm floor plan with one spacious bedroom, marble bathroom
- Set on a high floor, located in the sought after Quay West development
- Galley kitchen with high quality appliances & stone finishes