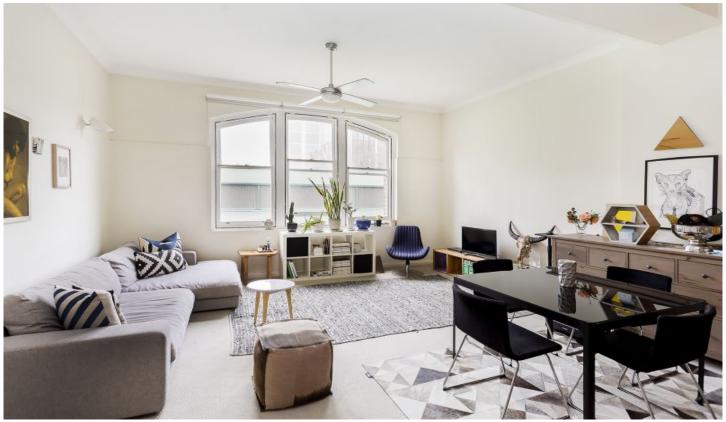

## 202/26 Kippax Street SURRY HILLS NSW

Trendy city pad in the ever-popular Surry Hills area. Rarely available this New York style, warehouse conversion is in one of the most sought-after streets in Surry Hills. The loft style, sun drenched apartment boasts high ceilings and a large north facing feature window in the living area, a generous floor plan and is quietly positioned at the back of the building in vibrant Kippax Street, close to Prince Alfred Park and the upcoming light rail.

- Attractive open plan layout with ample natural sunlight throughout
- Good sized loft style bedroom with built-ins providing great storage
- Modern bathroom with full bathtub, internal laundry facilities
- A solid investment with excellent growth and rental prospects