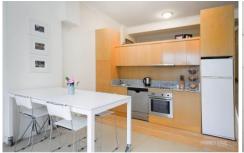

- Attractive open plan layout with ample natural sunlight throughout
- Good sized loft style bedroom with built-ins providing great storage
- Modern bathroom with full bathtub, internal laundry facilities
- A solid investment with excellent growth and rental prospects