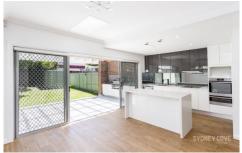

## **Key Points**

- \* Three double bedrooms with built in robes
- \* Large open plan lounge, dining & kitchen
- \* Large flat backyard with outdoor bbq area
- \* Bathroom with bath and master ensuite
- \* Internal laundry, single car garage & shed
- \* Close to transport, Westfields & schools
- \* Agent interest