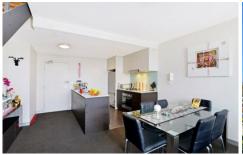

## **Key Points:**

- \* Spacious open living area
- \* Sun filled private balcony
- \* Kitchen with gas cooking
- \* Large loft style bedroom
- \* Study desk, built in robes
- \* Quality fitted bathroom
- \* Air cond, secure car space