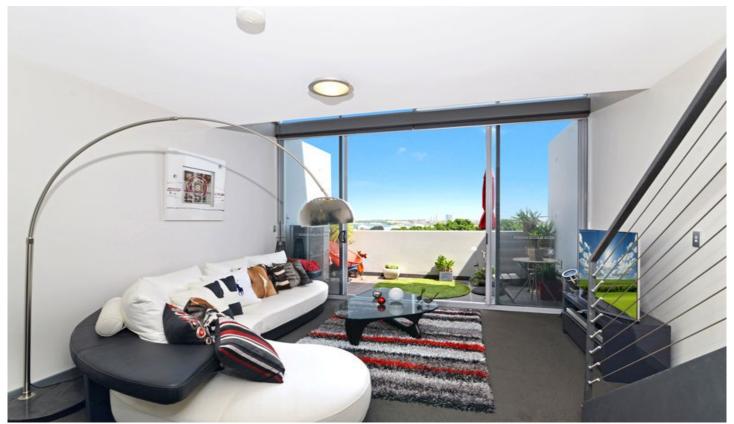

## 222 Wyndham ALEXANDRIA NSW

This modern, top floor apartment is one to add to your list! In an enviable location close to all amenities including Green Square Train Station, Dank Street eateries and transport. Offering a private, distant leafy outlook, this New York inspired loft apartment in an affordable inner city location will be snapped up quickly.

## **Key Points:**

- \* Spacious open living area
- \* Sun filled private balcony
- \* Kitchen with gas cooking
- \* Large loft style bedroom
- \* Study desk, built in robes
- \* Quality fitted bathroom
- \* Air cond, secure car space