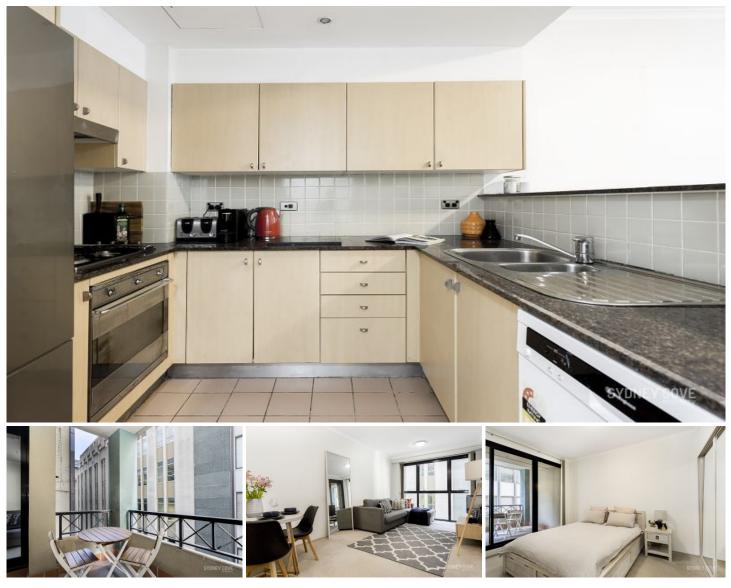

## 1201/1 Hosking Place SYDNEY NSW

The Aston at Martin Place - a great place to live and enjoy the conveniences and vibrancy of city life in a world class city. Offering a practical, well-proportioned floorplan with good sized balcony and an ideal CBD location. This apartment appeals to the professional who wants to walk to work, investors looking for solid, quality investment as well as those in search of a city pied-a-terre. Sydneys finest restaurants, shopping, entertainment options and cultural attractions are all within an easy walk from your door. With Martin Place only metres away and such a great mid-city location, The Aston also provides savvy investors the assurance of strong rental demand in an increasingly popular residence for professional tenants in Sydneys rapidly transforming CBD.

- Well-proportioned interiors & good sized balcony

- Modern gas kitchen, good bench/cupboard space

View : https://www.sydneycoveproperty.com/sale/nsw/sy dney-city/sydney/residential/apartment/6215437

Bryn Fowler 02 8259 3333