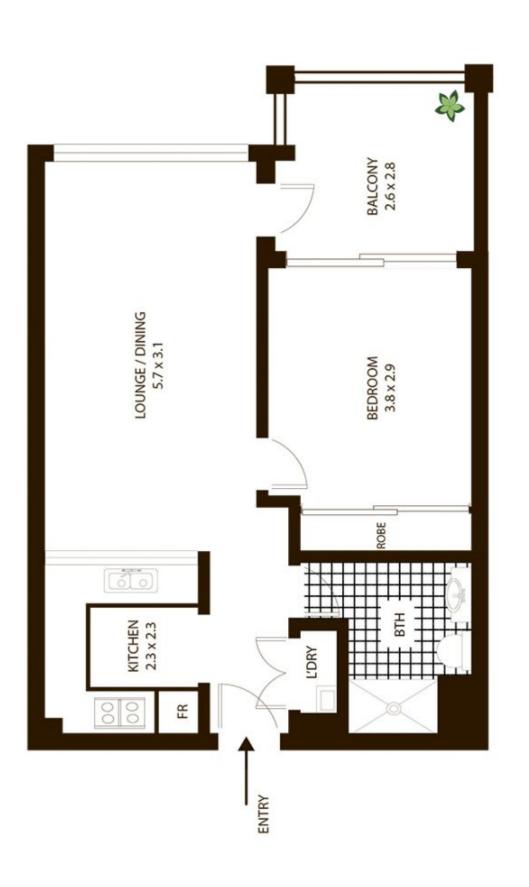

https://www.sydneycoveproperty.com

1201/1 Hosking Place, Sydney All measurements are approximate only. Plan is provided as an indication of layout

M