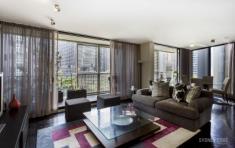

- \* Open plan living, parquetry floors
- \* Sleek, stone kitchen, gas cooking
- \* Marble bathroom + guest toilet
- \* Large balcony, pleasant outlook
- \* Internal laundry, air conditioning
- \* One car space, fob lift access
- \* Concierge, pool, gym & car space