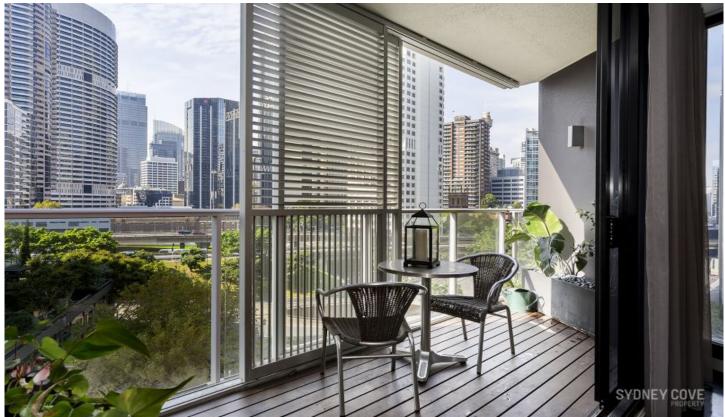

- \* Open plan living, parquetry floors
- \* Sleek, stone kitchen, gas cooking
- \* Marble bathroom + guest toilet
- \* Large balcony, pleasant outlook
- \* Internal laundry, air conditioning
- \* One car space, fob lift access
- \* Concierge, pool, gym & car space