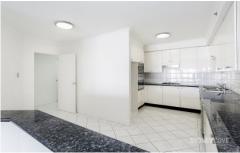

## Features include:

- Fantastic internal space, over 140sqm + balcony
- Recently painted throughout with new carpet
- Spacious living area and formal dining space
- Huge gourmet gas kitchen with casual dining
- Enclosed sunroom with access to open balcony
- Two double bedrooms with built in wardrobes
- Modern bathroom & ensuite, security car space
- Internal laundry, ducted A/C and intercom entry
- Concierge, pool, gym, games room & squash court