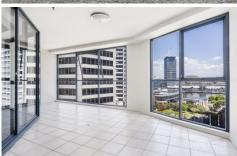

## Features include:

- Fantastic internal space, over 140sqm + balcony
- Recently painted throughout with new carpet
- Spacious living area and formal dining space
- Huge gourmet gas kitchen with casual dining
- Enclosed sunroom with access to open balcony
- Two double bedrooms with built in wardrobes
- Modern bathroom & ensuite, security car space
- Internal laundry, ducted A/C and intercom entry
- Concierge, pool, gym, games room & squash court