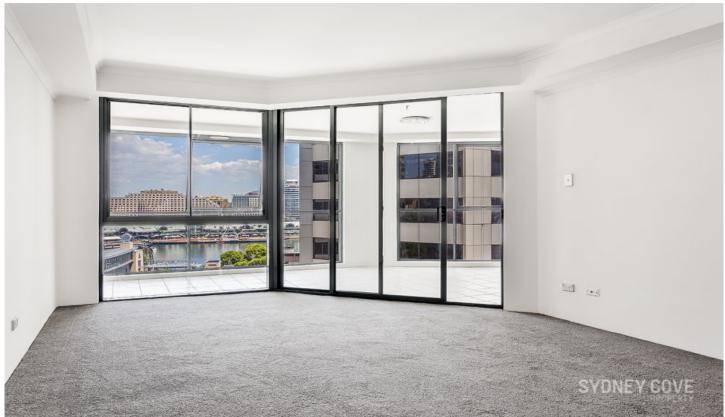

## Features include:

- Fantastic internal space, over 140sqm + balcony
- Recently painted throughout with new carpet
- Spacious living area and formal dining space
- Huge gourmet gas kitchen with casual dining
- Enclosed sunroom with access to open balcony
- Two double bedrooms with built in wardrobes
- Modern bathroom & ensuite, security car space
- Internal laundry, ducted A/C and intercom entry
- Concierge, pool, gym, games room & squash court