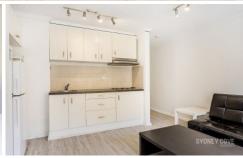

## Key points:

- \*Recently updated, chic style
- \* Modern Galley style kitchen
- \* Bathroom, with bath tub
- \* Balcony with BBQ and table
- \* Queen bedroom with BIRs
- \* Roof terrace, pool and spa