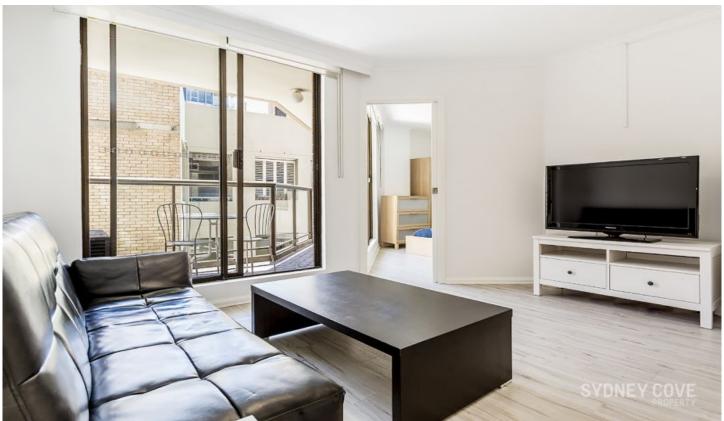

## 220 Goulburn Street SYDNEY NSW

Updated apartment in a prime position on the boarder of the CBD/Surry Hills and ready to move into. Located in a highly sought after complex this abode enjoys close proximity to Hyde Park, the CBD, cafes, bars and transport.

## Key points:

- \*Recently updated, chic style
- \* Modern Galley style kitchen
- \* Bathroom, with bath tub
- \* Balcony with BBQ and table
- \* Queen bedroom with BIRs
- \* Roof terrace, pool and spa