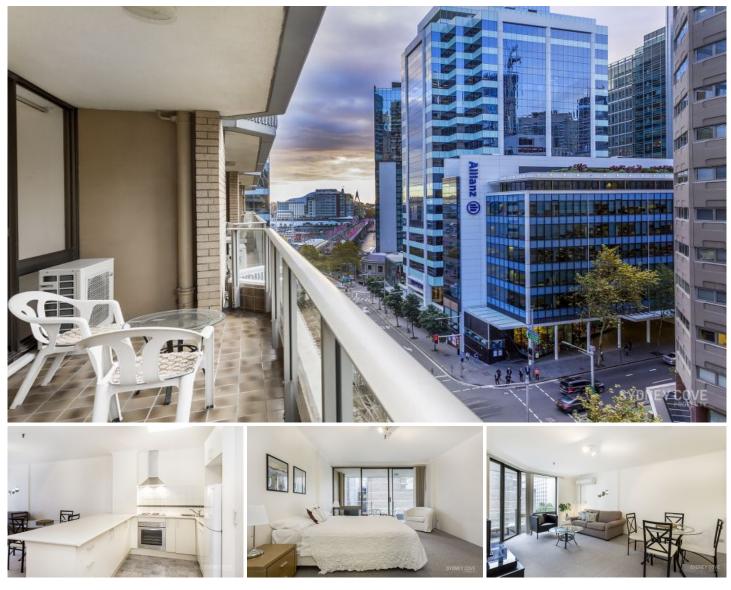

## 25 Market Street SYDNEY NSW

Located in the "Berkeley" this furnished one bedroom apartment is close to the Queen Victoria Building, Darling harbour & Town Hall. Its north facing aspect allows for sun all day long.

Key Points:

- \* Large open plan lounge and dining
- \* Double bedroom with built in robe
- \* Tiled bathroom, Shower and Bath
- \* Spacious kitchen, quality appliances
- \* Internal laundry, Split A/C, Intercom