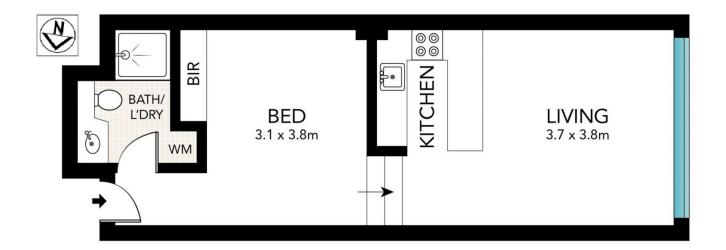

## 2 Bond Street SYDNEY NSW

Perfectly positioned in the heart of Sydney CBD this studio apartment is only moments from Wynyard train station, Circular Quay, Martin Place and surrounded by shopping, restaurants and night spots with the convenience of hotel facilities including roof top pool, gym & hotel cafe/bar.

## **Key Points**

- \* Impressive layout, fully furnished home
- \* Kitchen with stone & quality appliances
- \* Modern stone bathrooms, built in robe
- \* Air-con, internal laundry, video intercom
- \* Access to hotel amenities incl. concierge
- \* Impressive roof top pool, spa and gym