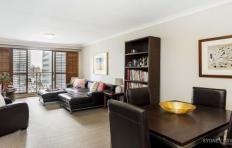

## **Key Points**

- \* Large and modern kitchen with gas cooking
- \* Open plan living & dining leading to balcony
- \* Double bedrooms, master with walk-in robe
- \* Two large bathrooms, one with bath tub
- \* Secure parking space and intercom entry
- \* Air-conditioning & internal laundry
- \* Concierge, large indoor pool, gym & sauna