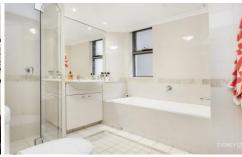

## **Key Points**

- \* Large and modern kitchen with gas cooking
- \* Open plan living & dining leading to balcony
- \* Double bedrooms, master with walk-in robe
- \* Two large bathrooms, one with bath tub
- \* Secure parking space and intercom entry
- \* Air-conditioning & internal laundry
- \* Concierge, large indoor pool, gym & sauna