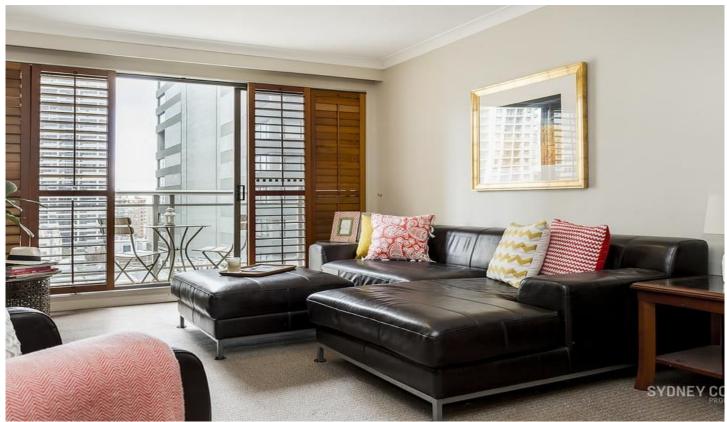

## **Key Points**

- \* Large and modern kitchen with gas cooking
- \* Open plan living & dining leading to balcony
- \* Double bedrooms, master with walk-in robe
- \* Two large bathrooms, one with bath tub
- \* Secure parking space and intercom entry
- \* Air-conditioning & internal laundry
- \* Concierge, large indoor pool, gym & sauna