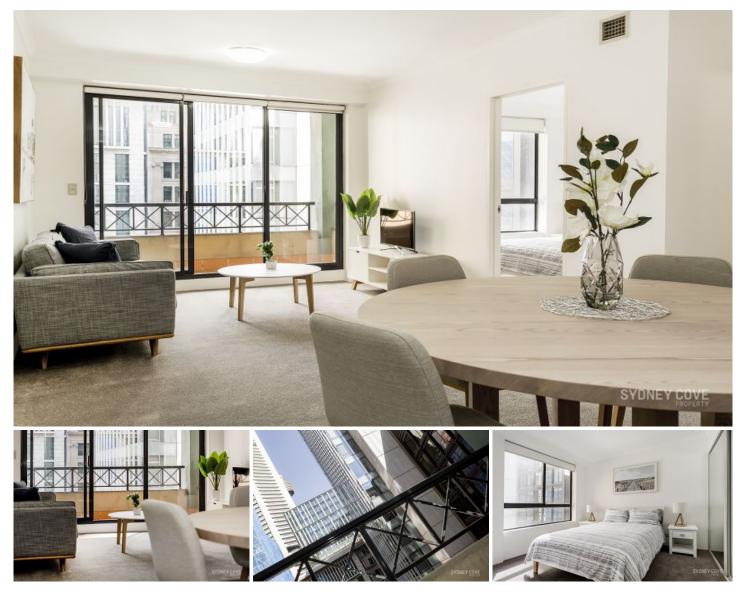

## 1 Hosking Place SYDNEY NSW

Centrally located in the "Aston" apartment building, this recently upgraded one bedroom apartment has a brand new furniture package making it a great comfortable home. Located only a short walk to Martin place you will have bars, restaurants, cafe's and transport at your doorstep.

## Key points:

- \* Large open & spacious floor plan
- \* Stone kitchen and gas appliances
- \* Entertainers balcony off loungeroom
- \* Double bedroom with built in robes
- \* Tiled bathroom, Internal Laundry, AC
- \* Onsite concierge, Lift access, Intercom