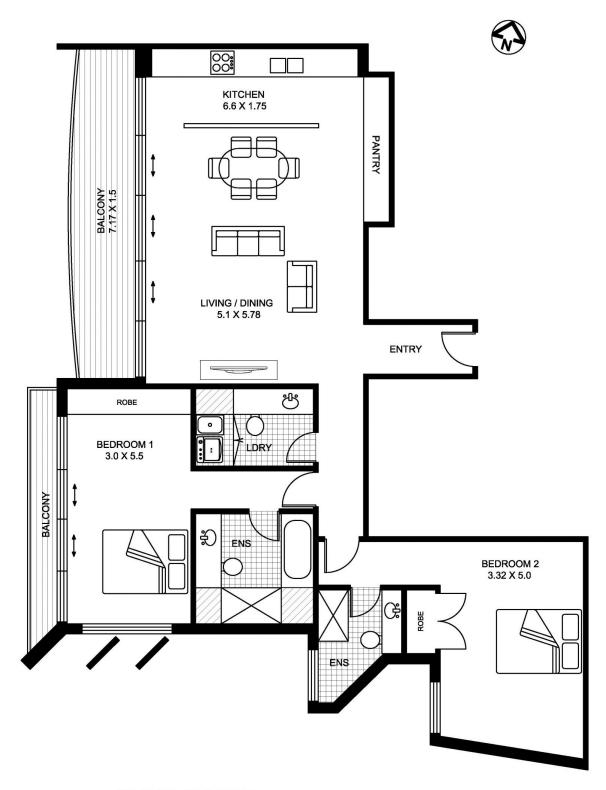

## Features include:

- Spacious open living and dining space
- Gourmet kitchen, quality appliances
- Large sun filled entertainers balcony
- Two bedrooms with built in wardrobes
- Marble bathroom and master ensuite
- Stunning timber flooring throughout
- Security building, concierge, pool & gym

## 2 🖳 2 🖺 1 😭

**View**: https://www.sydneycoveproperty.com/lease/nsw/sydney-city/sydney/residential/apartment/621541

**Grant Ashby** 02 9241 1288

Cherie Xue 02 9241 1288

161 KENT ST SYDNEY

Disclaimer: All dimensions are approximate. No warranty is given or implied to the accuracy. Prospective purchasers are requested to take such action as necessary to satisfy themselves in this respect.