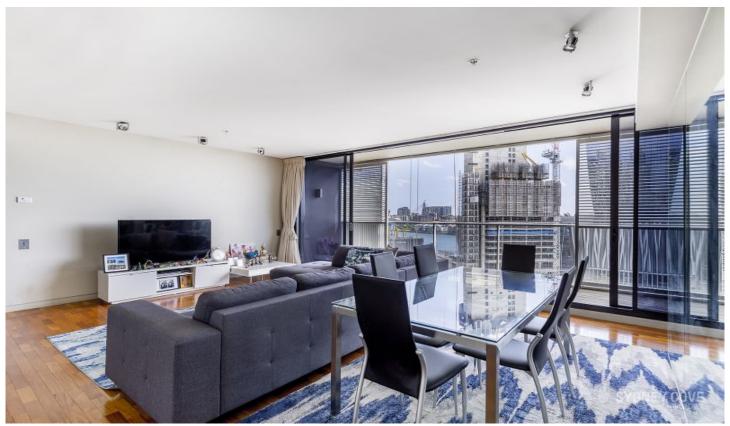

## 161 Kent Street SYDNEY NSW

Furnished, luxury apartment located in the Kent Street Village's stunning development 'Stamford Marque'. Offering a combination of open plan space, quality finishes and desirable views this magnificent residence if positioned moments to the Rocks, Barangaroo, the CBD and the areas many fine shops and restaurants.

## Features include:

- Spacious open living and dining space
- Gourmet kitchen, quality appliances
- Large sun filled entertainers balcony
- Two bedrooms with built in wardrobes
- Marble bathroom and master ensuite
- Stunning timber flooring throughout
- Security building, concierge, pool & gym