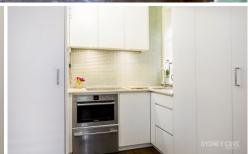

## Features:

- Living area with built in custom cabinetry
- Great modern bathroom and kitchen
- Good sized bedroom with built in robes
- Timber flooring and private leafy outlook
- Internal laundry includes washer/dryer
- Close to local cafes, shopping & transport