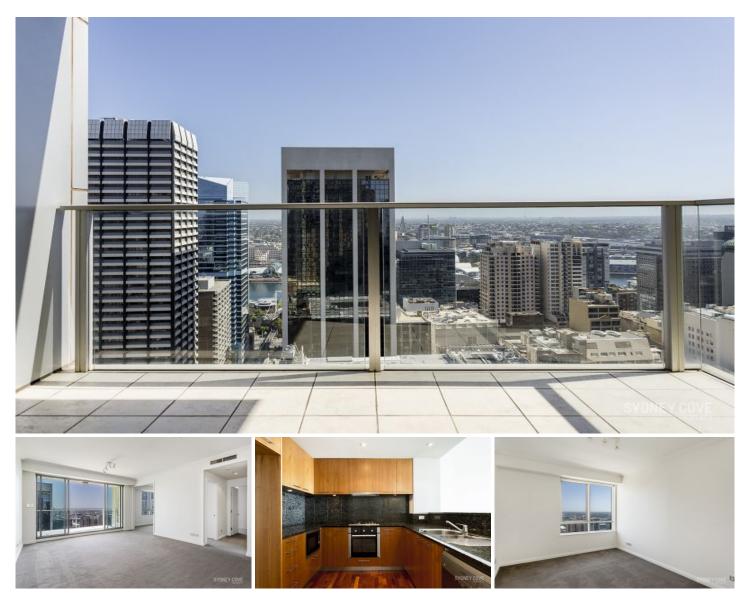

## 68-70 Market Street SYDNEY NSW

Unfurnished two bedroom apartment located within the prestigious international Swissotel, on the corner of George & Market Street. Enjoy a 5 start lifestyle surrounded but the best amenities including the State Theatre, Queen Victoria building, Pitt Street Mall, Hyde Park and more. These apartments are separate and exclusive from the hotel; however, many hotel facilities are available to residents.

## Key points:

- \* Queen sized bedroom, built in wardrobes
- \* Fully equipped kitchen & quality appliances
- \* Elegant marble bathroom, internal laundry
- \* Balcony with city views, air conditioning
- \* Heated pool and spa, 1 valet parking available