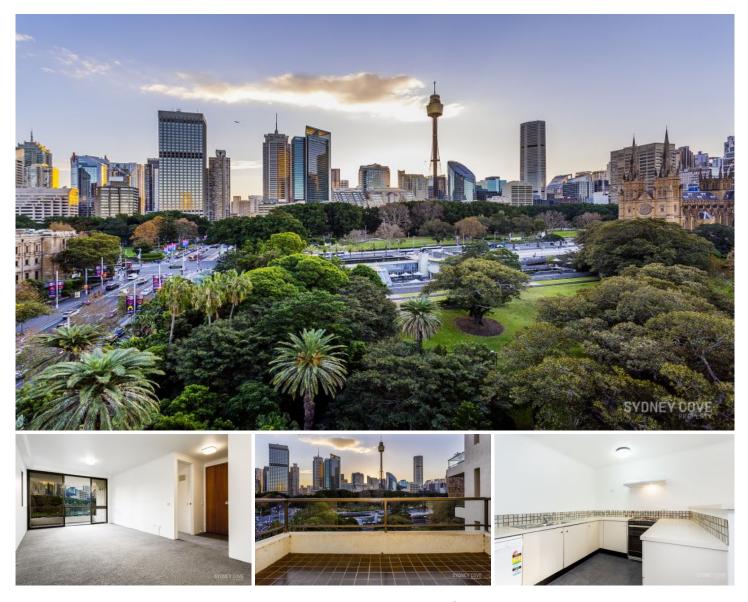

## 1 Boomerang Place WOOLLOOMOOLOO NSW

Positioned across from Sydney's 'The Domain' is this generously sized apartment. Recently painted throughout and with new carpet, this apartment is great value offering spectacular views of lush greenery and the Centrepoint Tower. Benefit from the convenient location as this property is walking distance to transport, the CBD, restaurants and bars.

Key Points

- \*Spacious and open living area
- \*Bathroom with separate laundry
- \*Kitchen overlooking the Domain
- \*Securiy carspace, swimming pool

View : https://www.sydneycoveproperty.com/lease/nsw/ sydney-city/woolloomooloo/residential/apartment/ 6215401