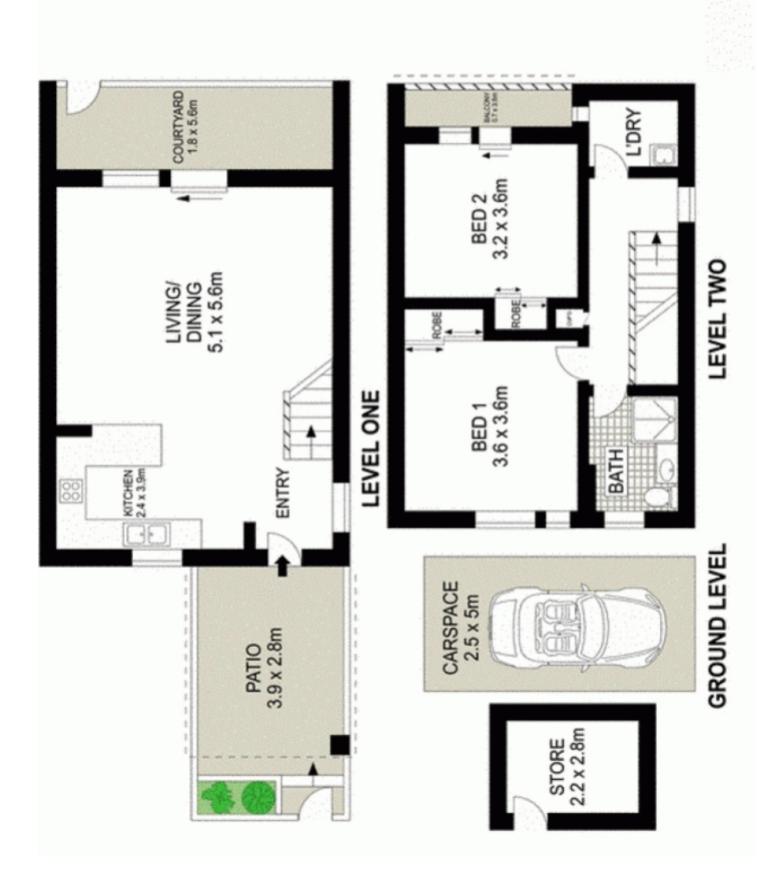

## **Key Points:**

- \* Generous floorplan, 109sqm 7sqm storage
- \* Modern kitchen, Caesar Stone benchtops
- \* Private entry + large front, private courtyard
- \* Bright open plan living with high ceilings
- \* Off street parking and large Storage cage
- \* Intercom entry, internal laundry, v private