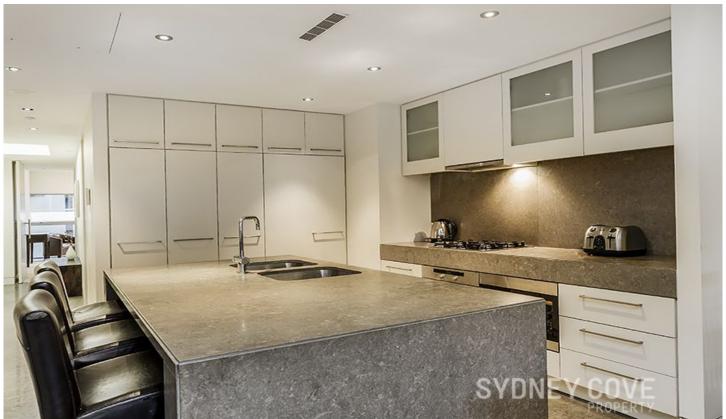

## **Key Points:**

- \* Two Queen bedrooms with marble bathrooms
- \* Timber balcony, louvre shutters and leafy outlook
- \* Gourmet gas kitchen with integrated appliances
- \* Secure parking space with car lift & storage cage
- \* Concierge, air conditioning and internal laundry