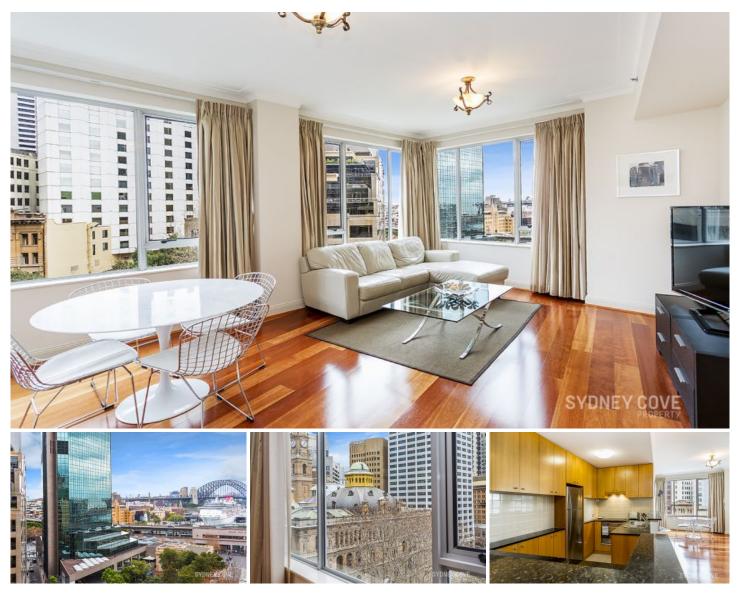

## 38 Bridge Street SYDNEY NSW

Enjoy the Sydney Harbour lifestyle and convenience from this excellent apartment located in the 'Bridgeport' apartments. Positioned in Circular quay, it enjoys magnificent convenience to Circular Quay station and wharf, Martin Place, Shops, Restaurants and more. The ideal location - it is sure to impress!

Key points:

- \* Large open plan living with timber floors
- \* Stone kitchen with quality appliances
- \* Modern bathroom with internal laundry
- \* Ducted air-conditioning, built in robe, lift
- \* Concierge, recently refurbished, gym