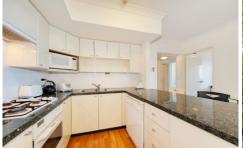

## Key points:

- \*Double bedroom with huge mirrored built-ins, carpet
- \*Spacious combined living/ dining, polished floors
- \*Gas kitchen with granite benches, s/steel appliances
- \*Covered balcony ideal for entertaining off dining
- \*Sleek porcelain tiled bathroom, bath tub & shower
- \*Secure undercover parking, level lift access, pool