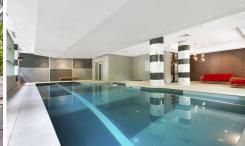

## 37-39 Mclaren Street NORTH SYDNEY NSW

Offering a spacious living space, this well proportioned security apartment is elegantly appointed with a great layout and neutral décor. With level lift access, security underground parking and a fabulous common indoor lap pool it is an ideal executive address. Central North Sydney location, stroll to cafes, restaurants, bars and shops, only minutes to the city, Crows Nest, Kirribilli and Neutral Bay.

## Key points:

- \*Double bedroom with huge mirrored built-ins, carpet
- \*Spacious combined living/ dining, polished floors
- \*Gas kitchen with granite benches, s/steel appliances
- \*Covered balcony ideal for entertaining off dining
- \*Sleek porcelain tiled bathroom, bath tub & shower
- \*Secure undercover parking, level lift access, pool