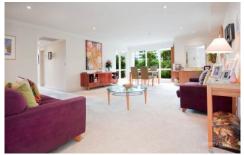

## Key Features:

- \* Three double bedrooms with built-ins
- \* Large balcony perfect for entertaining
- \* Two quality bathrooms with marble
- \* Renovated kitchen with stone benchtop
- \* Ducted air-conditioning, internal laundry
- \* Two secure car spaces, secure building
- \* Total of 166m2 of indoor & outdoor space
- \* 24h concierge, rooftop pool, spa & gym