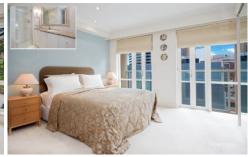

## Key Features:

- \* Three double bedrooms with built-ins
- \* Large balcony perfect for entertaining
- \* Two quality bathrooms with marble
- \* Renovated kitchen with stone benchtop
- \* Ducted air-conditioning, internal laundry
- \* Two secure car spaces, secure building
- \* Total of 166m2 of indoor & outdoor space
- \* 24h concierge, rooftop pool, spa & gym