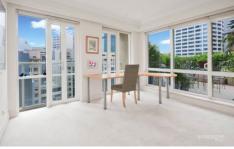

## Key Features:

- \* Three double bedrooms with built-ins
- \* Large balcony perfect for entertaining
- \* Two quality bathrooms with marble
- \* Renovated kitchen with stone benchtop
- \* Ducted air-conditioning, internal laundry
- \* Two secure car spaces, secure building
- \* Total of 166m2 of indoor & outdoor space
- \* 24h concierge, rooftop pool, spa & gym