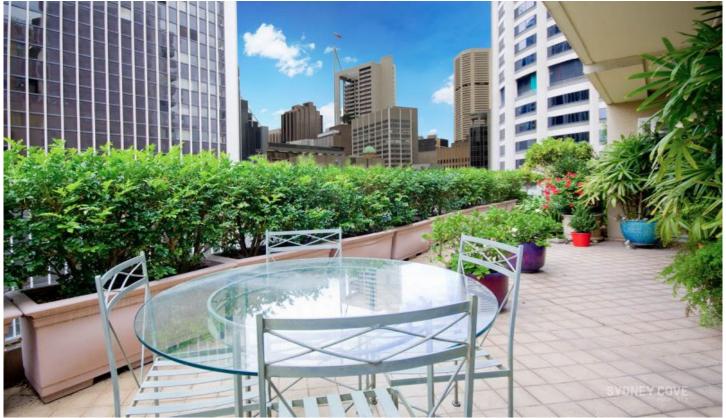

## Key Features:

- \* Three double bedrooms with built-ins
- \* Large balcony perfect for entertaining
- \* Two quality bathrooms with marble
- \* Renovated kitchen with stone benchtop
- \* Ducted air-conditioning, internal laundry
- \* Two secure car spaces, secure building
- \* Total of 166m2 of indoor & outdoor space
- \* 24h concierge, rooftop pool, spa & gym