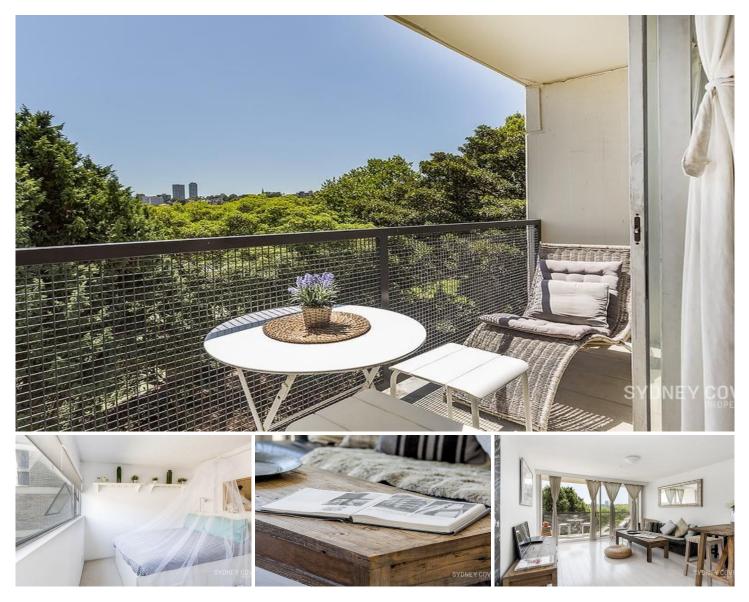

## **50 Roslyn Gardens RUSHCUTTERS BAY NSW**

Located in the "Aquarius" building designed by world renowned architect Harry Seidler is this fully furnished, stunning one bedroom apartment. Positioned well off the street this impeccable home boasts a sun drenched aspect and leafy green outlook.

## **Key Points**

- Practical layout, ample storage
- Timber flooring in living area
- Fully equipped gourmet kitchen
- Modern and tasteful bathroom
- Well maintained pool & grounds
- Nearby local amenities/ shops