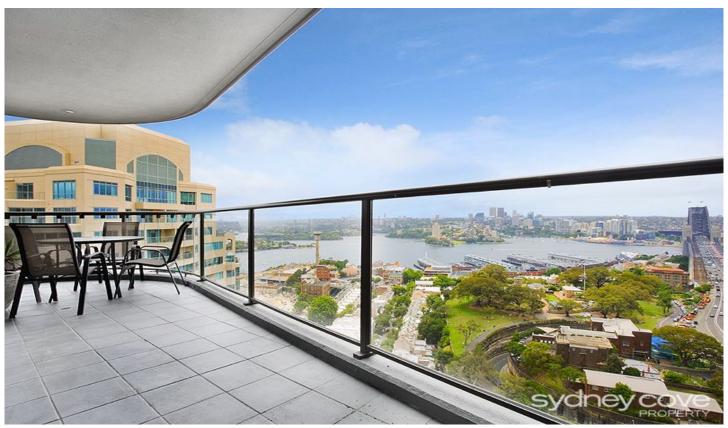

## **168 Kent Street SYDNEY NSW**

Enjoy this elegant, furnished apartment in the tightly held 'Observatory Tower' positioned the heart of Kent Street Village. Featuring stunning views of the Harbour this popular apartment is moments to shops, Transport, the CBD as well as the areas fantastic restaurants and lifestyle.

## Features include:

- Spacious, open plan living area with stunning views
- Gourmet kitchen with quality appliances and finish
- Large, bright bedroom with walk in wardrobe
- Luxury bathrooms with bath tub and shower
- Fantastic deep balcony with impressive views
- Internal laundry and ducted air-conditioning
- -24 Hour concierge, pool, gym, library & car space