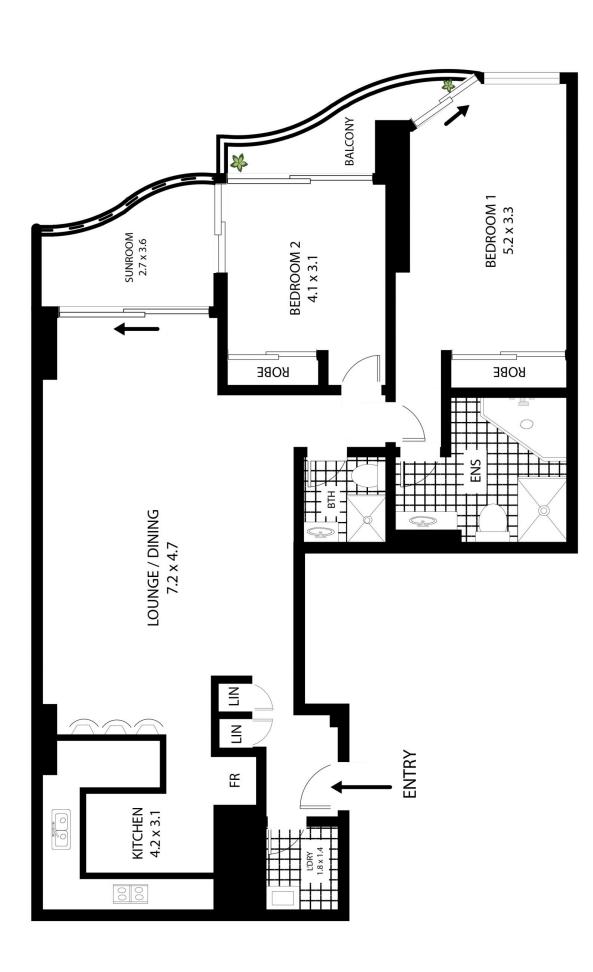

- Very quiet and offers the privacy of a corner position
- Practical, generous 109m2 floorplan, no wasted space
- Enclosed balcony offers extra living space or guest room

## 2 🎮 2 🚝

- Price : \$ 940,000
- Building Size : 109 sqm

View

: 109 sqm : https://www.sydneycoveproperty.com/sa le/nsw/sydney-city/sydney/residential/ap artment/6215380

Bryn Fowler 02 8259 3333

6/222 Sussex St Sydney All measurements are approximate only. Plan is provided as an indication of layout

SCALE

 $\geq$ 

2

0