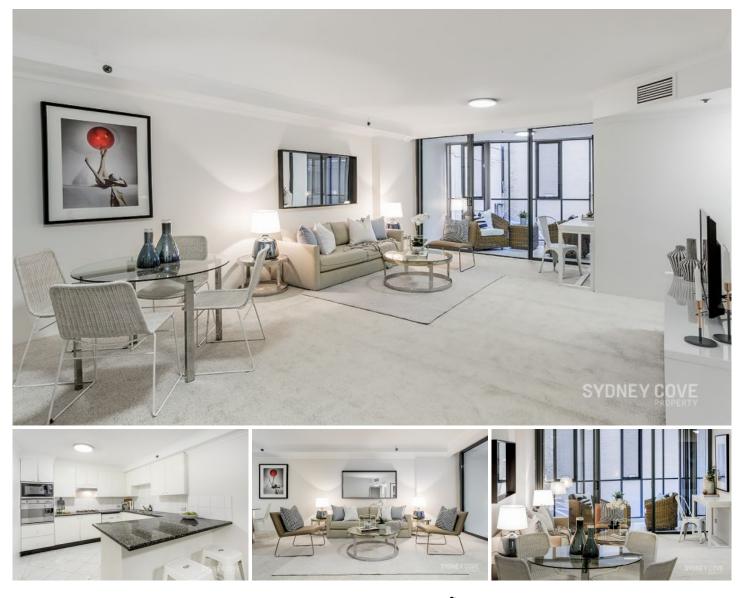

## 6/222 Sussex Street SYDNEY NSW

This apartment is whisper quiet and offers a generous, practical floorplan. An ideal city home or an outstanding investment opportunity with high rental demand, low strata rates, particularly considering the fantastic facilities and services provided. The building provides on-site Building Manager, heated pool, spa, sauna, gym, squash court and entertain friends & family in the games room with table tennis and pool table. Astoria Tower offers residents the opportunity to embrace the ultimate in city life & its many conveniences with nearby Darling Harbour, Cockle Bay, Barangaroo and its many attractions. Easy access to Pitt Street Mall, Sydney Westfield, Woolworths, Queen Victoria Building, Town Hall Station and Hyde Park.

- Very quiet and offers the privacy of a corner position
- Practical, generous 109m2 floorplan, no wasted space
- Enclosed balcony offers extra living space or guest room

## 2 🎮 2 🚝

- Price : \$ 940,000
- Building Size : 109 sqm

View

: 109 sqm : https://www.sydneycoveproperty.com/sa le/nsw/sydney-city/sydney/residential/ap artment/6215380

Bryn Fowler 02 8259 3333

6/222 Sussex St Sydney All measurements are approximate only. Plan is provided as an indication of layout