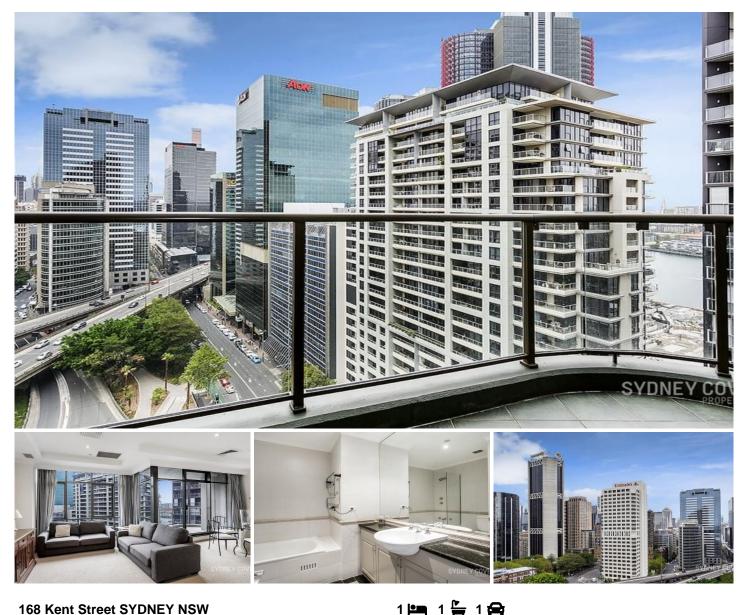

## **168 Kent Street SYDNEY NSW**

Enjoy this elegant, unfurnished apartment in the tightly held 'Observatory Tower' positioned the heart of Kent Street Village. Featuring stunning views of the CBD and Western Harbour this popular apartment is moments to shops, Transport, the CBD as well as the areas fantastic restaurants and lifestyle.

Key Points:

- \* Spacious, open plan living area with views
- \* Gourmet kitchen with quality appliances
- \* Large, bright bedroom, built in wardrobes
- \* Luxury bathroom with bath tub & shower
- \* Generous balcony overlooking the Harbour
- \* Laundry, A/C, lift access, intercom, car space
- \* 24/H concierge, indoor pool, gym & library