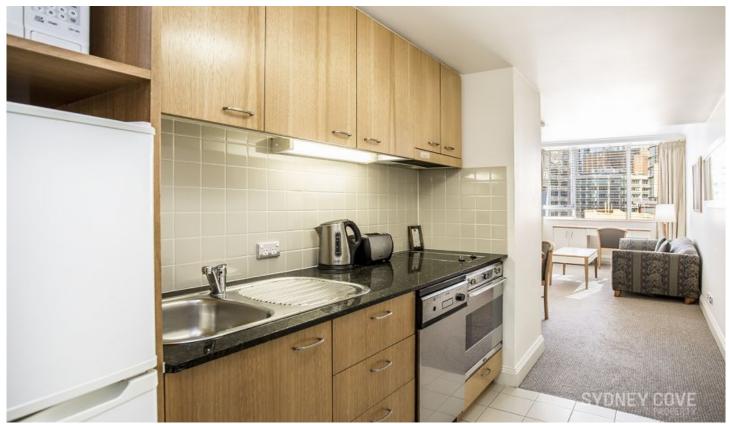

## Key points:

- \* Large interior with impressive outlook
- \* Stone kitchen with quality appliances
- \* modern bathroom with internal laundry
- \* Ducted air-conditioning, built in robe, lift
- \* Concierge, recently refurbished, gym