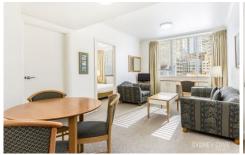

## Key points:

- \* Large interior with impressive outlook
- \* Stone kitchen with quality appliances
- \* modern bathroom with internal laundry
- \* Ducted air-conditioning, built in robe, lift
- \* Concierge, recently refurbished, gym