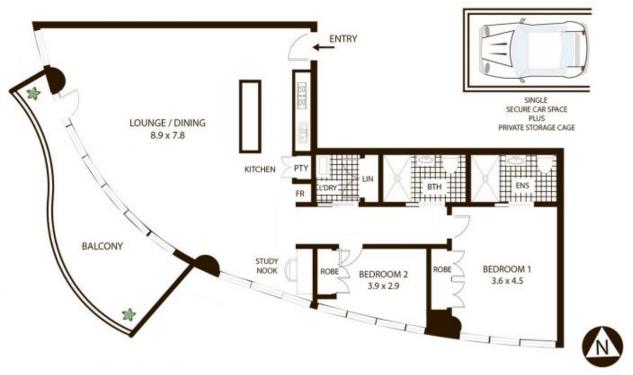

## Features include:

- \* Nicely presented furniture throughout
- \* Two bedrooms, both with built- in robes
- \* Incredible views over the city and Harbour
- \* Signature curved living plus large balcony
- \* Impressive stainless steel kitchen, gas stove
- \* Internal laundry and ducted air conditioning
- \* Indoor lap pool, gym, sauna & steam room
- Single car space, 24 hour concierge + more

All measurements are approximate only. Plan is provided as an indication of layout