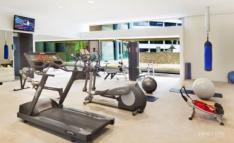

## Features include:

- \* Nicely presented furniture throughout
- \* Two bedrooms, both with built- in robes
- \* Incredible views over the city and Harbour
- \* Signature curved living plus large balcony
- \* Impressive stainless steel kitchen, gas stove
- \* Internal laundry and ducted air conditioning
- \* Indoor lap pool, gym, sauna & steam room
- Single car space, 24 hour concierge + more