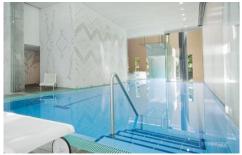

## Features include:

- \* Nicely presented furniture throughout
- \* Two bedrooms, both with built- in robes
- \* Incredible views over the city and Harbour
- \* Signature curved living plus large balcony
- \* Impressive stainless steel kitchen, gas stove
- \* Internal laundry and ducted air conditioning
- \* Indoor lap pool, gym, sauna & steam room
- Single car space, 24 hour concierge + more