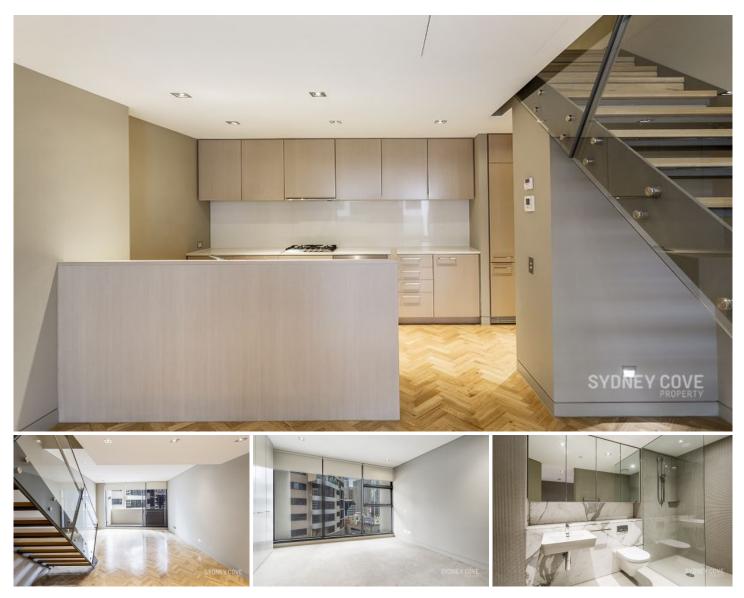

## **171 Gloucester Street SYDNEY NSW**

Luxury apartment located in the CBD's prestige development, 'Stamford Residences'. This large 2 storey apartment features state of the art technology, luxury finishes and is located in the historic 'The Rock's' precinct. Enjoy walking to all the areas fantastic shops, restaurants and transport.

Key Points:

- \* Open plan living area with parquetry floors
- \* Private apartment with pleasant outlook
- \* Gourmet kitchen with Miele appliances
- \* Double bedroom with ample wardrobes
- \* Separate study, luxury marble bathroom
- \* Air-conditioning, laundry, secure car space
- \* Concierge, pool, gym & common BBQ area