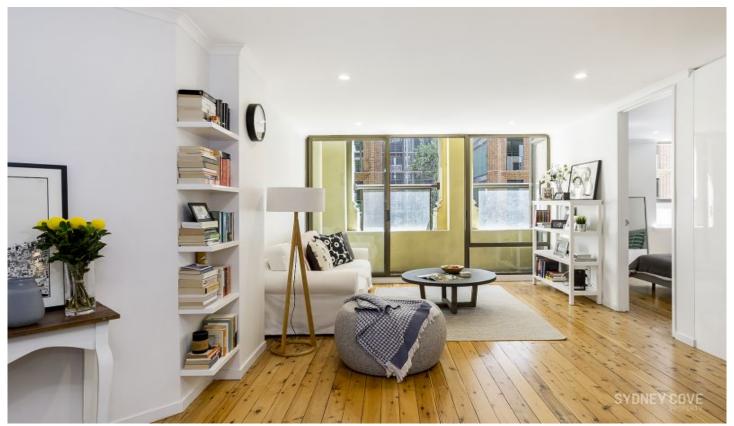

- Spacious light & airy interiors, balcony overlooks Clarence Street
- Beautifully finished timber flooring, Chic renovated kitchen & bathroom
- Good sized bedroom with updated built-in wardrobes
- Internal laundry, security building with intercom and lift access
- Ideal location near the corner of Clarence & King Streets