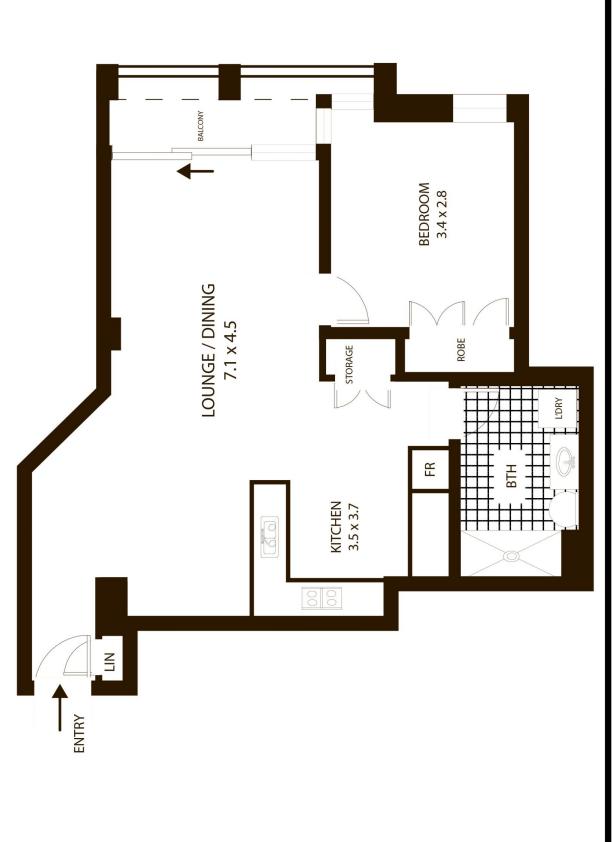

- Spacious light & airy interiors, balcony overlooks Clarence Street
- Beautifully finished timber flooring, Chic renovated kitchen & bathroom
- Good sized bedroom with updated built-in wardrobes
- Internal laundry, security building with intercom and lift access
- Ideal location near the corner of Clarence & King Streets

## 12/104 Clarence St, Sydney

SCALE

All measurements are approximate only. Plan is provided as an indication of layout