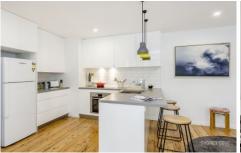

- Spacious light & airy interiors, balcony overlooks Clarence Street
- Beautifully finished timber flooring, Chic renovated kitchen & bathroom
- Good sized bedroom with updated built-in wardrobes
- Internal laundry, security building with intercom and lift access
- Ideal location near the corner of Clarence & King Streets