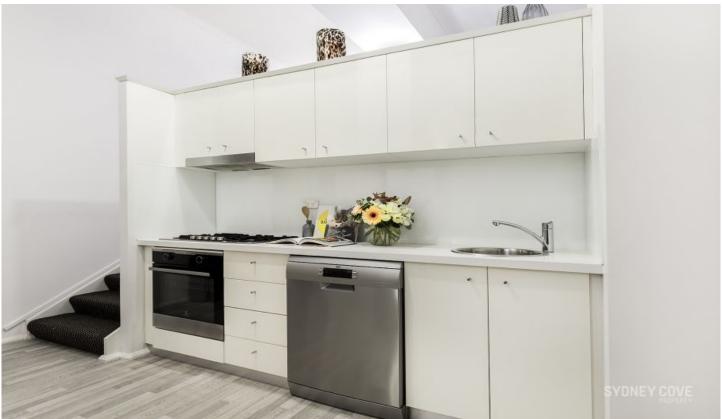

## Key Points:

- \* Master bedroom & study containing wardrobes
- \* Kitchen with stone bench & stainless appliances
- \* Open living & dining area for modern living
- \* Undercover balcony for outdoor entertainment
- \* High ceilings, beautifully presented throughout
- \* Single car space, secure building with fob access
- \* Facilities include pool, spa, sauna, gym, concierge