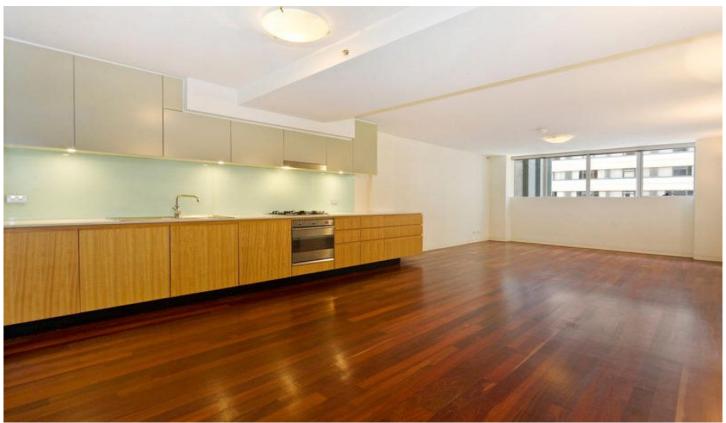

## **Key Points**

- \* Open floor plan living area
- \* Polished timber floor boards
- \* Kitchen with stone benches
- \* Stunning limestone bathrooms
- \* Internal laundry, ducted air-con
- \* Secure fob entry & lift access
- \* 24h concierge, one car park