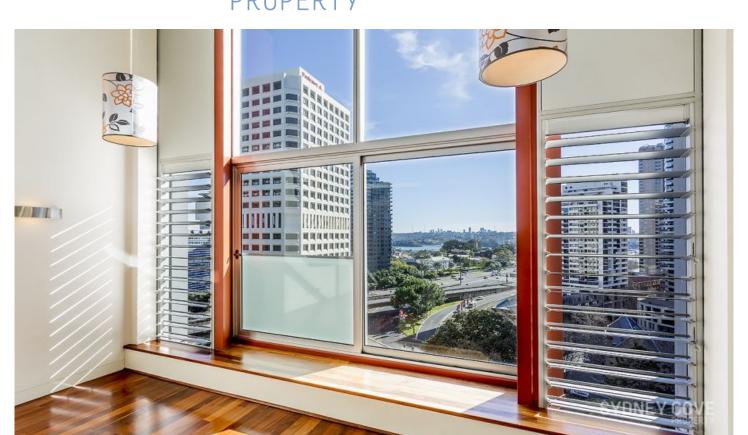

## 2 York Street SYDNEY NSW

Renovated north facing, two level apartment in the unique 'Portico' building. Created from the old Scot's Church this landmark development offers a combination of historical and modern touches whilst being located in a prime CBD position with shops, cafes, transport, the Rocks and Circular Quay all within a close proximity.

## **Key Points:**

- \* Spacious, north facing apartment with views
- \* Double vaulted ceilings and floor to ceiling glass
- \* Sleek new kitchen with European alliances
- \* Chic limestone bathroom with bath & shower
- \* Ducted Air-conditioning & internal laundry
- \* Polished floor, intercom entry & secure access
- \* 24 hour concierge, lift access, car space