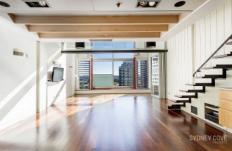

## **Key Points:**

- \* Spacious, north facing apartment with views
- \* Double vaulted ceilings and floor to ceiling glass
- \* Sleek new kitchen with European alliances
- \* Chic limestone bathroom with bath & shower
- \* Ducted Air-conditioning & internal laundry
- \* Polished floor, intercom entry & secure access
- \* 24 hour concierge, lift access, car space