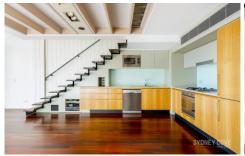

## **Key Points:**

- \* Spacious, north facing apartment with views
- \* Double vaulted ceilings and floor to ceiling glass
- \* Sleek new kitchen with European alliances
- \* Chic limestone bathroom with bath & shower
- \* Ducted Air-conditioning & internal laundry
- \* Polished floor, intercom entry & secure access
- \* 24 hour concierge, lift access, car space