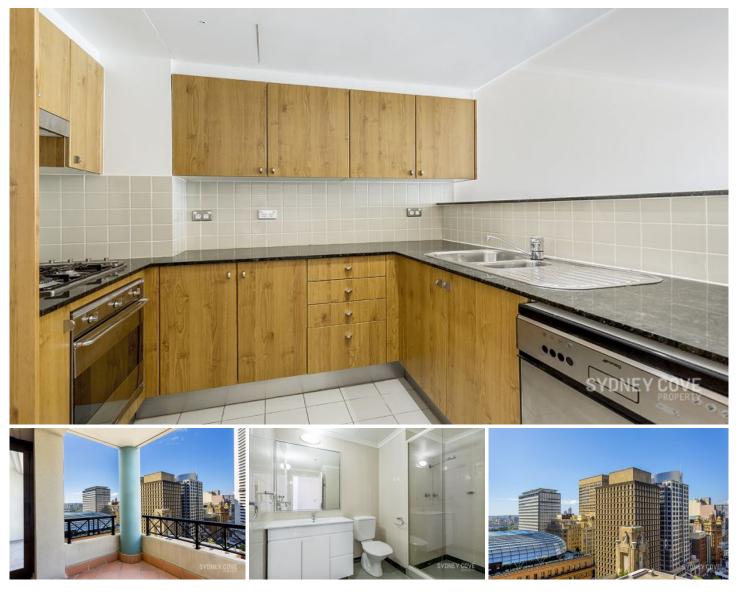

## 1 Hosking Place SYDNEY NSW

Centrally located in the "Aston" apartment building, this one bedroom apartment is set on a high floor with city views. A very short walk to Martin place which boasts bars, restaurants, cafe's and transport.

Key points:

- \* Large open & spacious floor plan
- \* Stone kitchen and gas appliances
- \* Entertainers balcony off loungeroom
- \* Double bedroom with built in robes
- \* Tiled bathroom, Internal Laundry, AC
- \* Onsite concierge, Lift access, Intercom