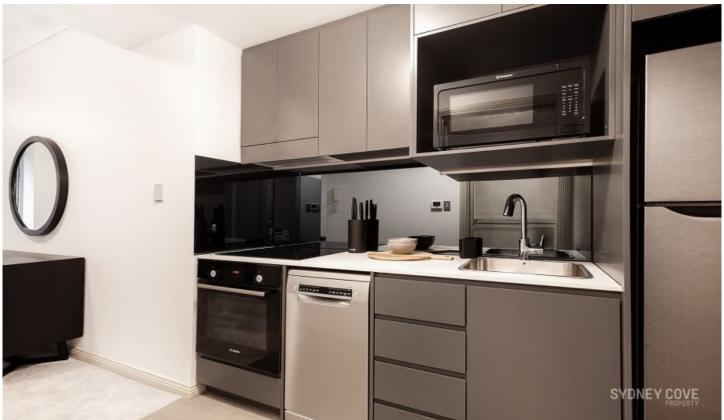

## Key points:

- \* Large interior with impressive outlook
- \* Stone kitchen with quality appliances
- \* modern bathroom with internal laundry
- \* Ducted air-conditioning, built in robe, lift
- \* Concierge, recently refurbished, gym