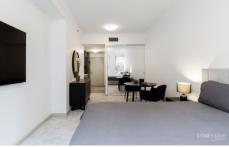

## Key points:

- \* Large interior with impressive outlook
- \* Stone kitchen with quality appliances
- \* modern bathroom with internal laundry
- \* Ducted air-conditioning, built in robe, lift
- \* Concierge, recently refurbished, gym