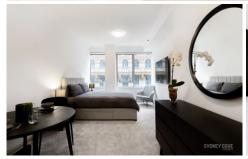

## Key points:

- \* Large interior with impressive outlook
- \* Stone kitchen with quality appliances
- \* modern bathroom with internal laundry
- \* Ducted air-conditioning, built in robe, lift
- \* Concierge, recently refurbished, gym