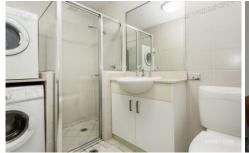

## **Key Points:**

- \* Double bedroom, large built in wardrobe
- \* Open plan living room and dining room
- \* Large stone kitchenm quality appliances
- \* Modern bathroom with internal laundry
- \* Ducted A/C, secure lift access & intercom
- \* Building features concierge and gym