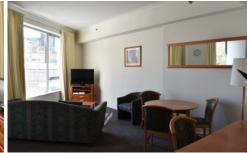

## **Key Points:**

- \* Double bedroom, large built in wardrobe
- \* Open plan living room and dining room
- \* Large stone kitchenm quality appliances
- \* Modern bathroom with internal laundry
- \* Ducted A/C, secure lift access & intercom
- \* Building features concierge and gym