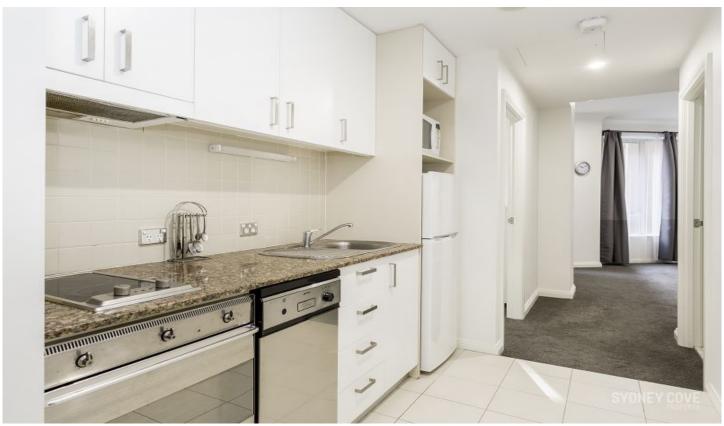

## **Key Points:**

- \* Double bedroom, large built in wardrobe
- \* Open plan living room and dining room
- \* Large stone kitchenm quality appliances
- \* Modern bathroom with internal laundry
- \* Ducted A/C, secure lift access & intercom
- \* Building features concierge and gym