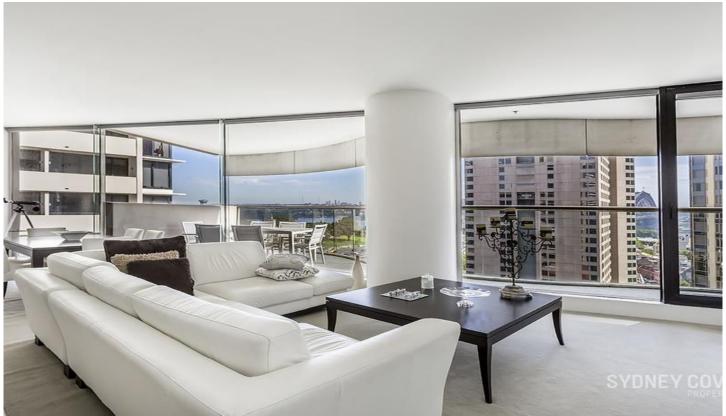

## 129 Harrington Street SYDNEY NSW

Offering one of the best floorplans in the multi award winning development 'Cove' this north facing two bedroom apartment offers commanding city & Harbour views from every room. Positioned in the heart of the rocks this architectural master piece is surrounded by fantastic shops and restaurants as well as being extremely close to stations, transport and the CBD.

## Key points:

- \* Two double bedrooms both with built in wardrobes
- \* Impressive floor to ceiling windows to optimize view
- \* Large north facing balcony, perfect for entertaining
- \* Galley style kitchen with stainless steel appliances
- \* Internal laundry, separate study area & ducted A/C
- \* Walking distance to CBD, transport and restaurants