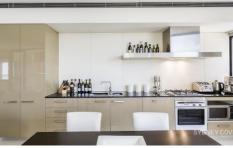

## Key points:

- \* Two double bedrooms both with built in wardrobes
- \* Impressive floor to ceiling windows to optimize view
- \* Large north facing balcony, perfect for entertaining
- \* Galley style kitchen with stainless steel appliances
- \* Internal laundry, separate study area & ducted A/C
- \* Walking distance to CBD, transport and restaurants