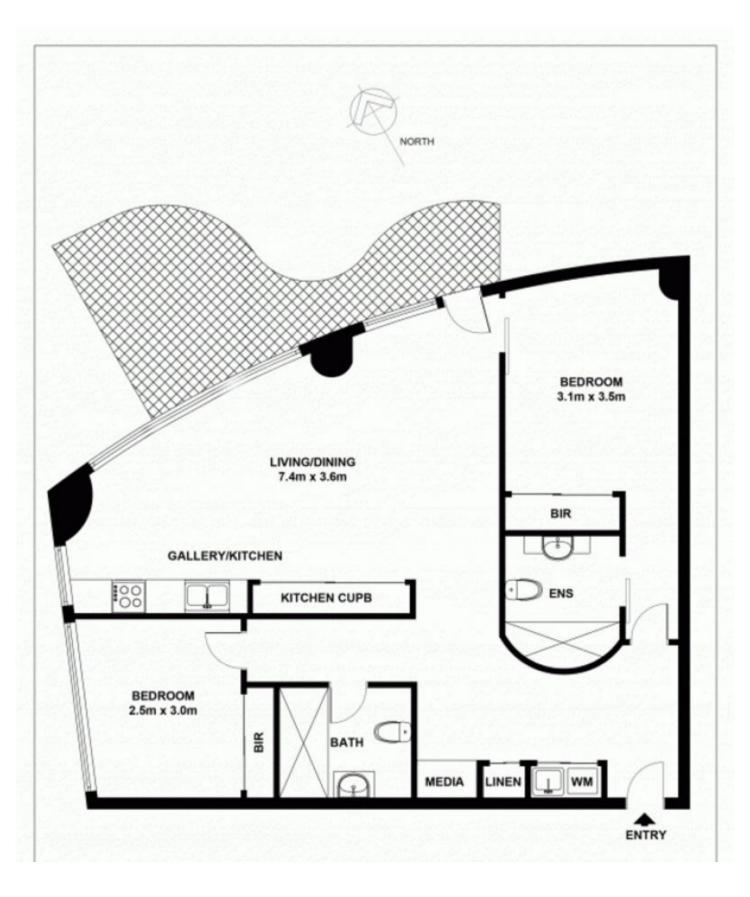

## 129 Harrington Street SYDNEY NSW

Offering one of the best floorplans in the multi award winning development 'Cove' this north facing two bedroom apartment offers commanding city & Harbour views from every room. Positioned in the heart of the rocks this architectural master piece is surrounded by fantastic shops and restaurants as well as being extremely close to stations, transport and the CBD.

## Key points:

- \* Two double bedrooms both with built in wardrobes
- \* Impressive floor to ceiling windows to optimize view
- \* Large north facing balcony, perfect for entertaining
- \* Galley style kitchen with stainless steel appliances
- \* Internal laundry, separate study area & ducted A/C
- \* Walking distance to CBD, transport and restaurants