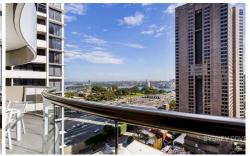

## 129 Harrington Street SYDNEY NSW

Offering one of the best floorplans in the multi award winning development 'Cove' this north facing two bedroom apartment offers commanding city & Harbour views from every room. Positioned in the heart of the rocks this architectural master piece is surrounded by fantastic shops and restaurants as well as being extremely close to stations, transport and the CBD.

## Key points:

- \* Two double bedrooms both with built in wardrobes
- \* Impressive floor to ceiling windows to optimize view
- \* Large north facing balcony, perfect for entertaining
- \* Galley style kitchen with stainless steel appliances
- \* Internal laundry, separate study area & ducted A/C
- \* Walking distance to CBD, transport and restaurants