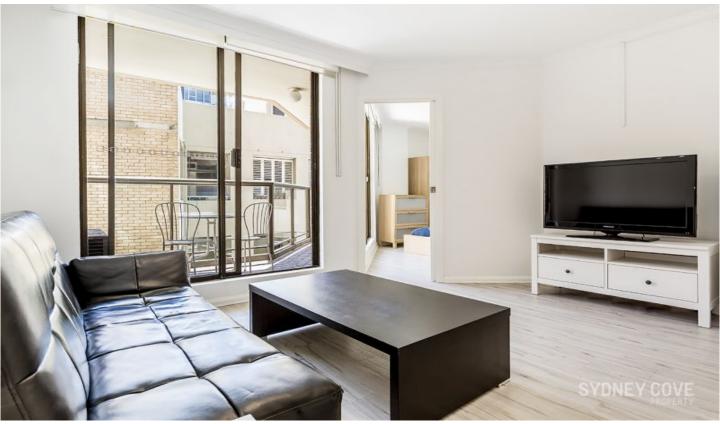

## Key points:

- \*Recently updated, chic style
- \* Modern Galley style kitchen
- \* Bathroom, with bath tub
- \* Balcony with BBQ and table
- \* Queen bedroom with BIRs
- \* Roof terrace, pool and spa