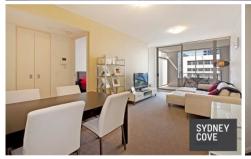

## **Key Points**

- \* Generous sized lounge & dining room
- \* Gourmet kitchen and Gas appliances
- \* Tilde bathroom plus Internal laundry
- \* Stylish furnishing and quality fittings
- \* Ducted A/C, Intercom, Concierge lobby
- \* Heated outdoor pool, Gym and Sauna