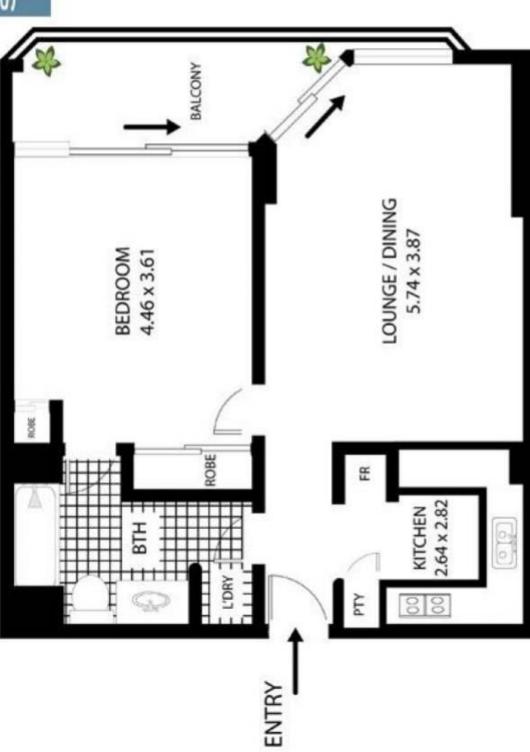

# 25 Market St Sydney 🗷 All measurements are approximate only. Plan is provided as an indication of layout

SCALE