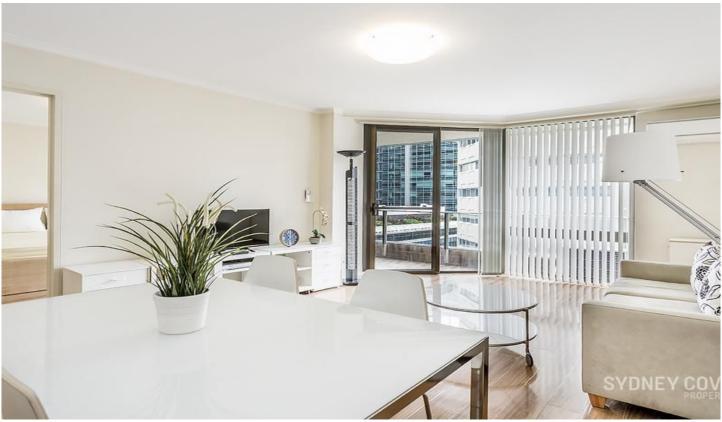

## 25 Market Street SYDNEY NSW

Enjoying an outlook overlooking Cockle Bay and a central location, this stunning apartment is ideal for those with a busy lifestyle who desire the convenience of city living. Located within the easily accessible building The Berkely, and within minutes to all local bars, restaurants and public transport.

## **Key Points:**

- \* Updated kitchen with high quality finishes
- \* Good sized bedroom with built in wardrobe
- \* Excellent condition and with timber floors
- \* Generously sized entertainers balcony
- \* Within minutes to local bars and restaurants
- \* Immediate access to public transport