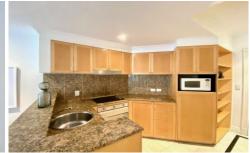

## **Key Points**

- \* Impressive layout, with great furniture
- \* Large stone kitchen, quality appliances
- \* Large bedroom with great sized built in
- \* Modern stone bathrooms, luxury finish
- \* Air-con, internal laundry, video intercom
- \* Access to hotel amenities incl. concierge
- \* Impressive roof top pool, spa and gym