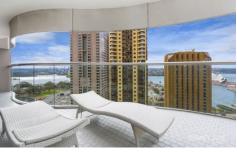

## 129 Harrington Street SYDNEY NSW

Offering one of the best floorplans in the multi award winning development 'Cove' this north facing two bedroom apartment offers commanding city & Harbour views from every room. Positioned in the heart of the rocks this architectural master piece is surrounded by fantastic shops and restaurants as well as being extremely close to stations, transport and the CBD.

## Key points:

- \* Two double bedrooms both with built in wardrobes
- \* Impressive floor to ceiling windows to optimize view
- \* Large north facing balcony, perfect for entertaining
- \* Galley style kitchen with stainless steel appliances
- \* Internal laundry, study desk & ducted air conditioning
- \* 24 hour concierge, pool, gym, sauna & steam room
- \* Walking distance to CBD, transport and restaurants