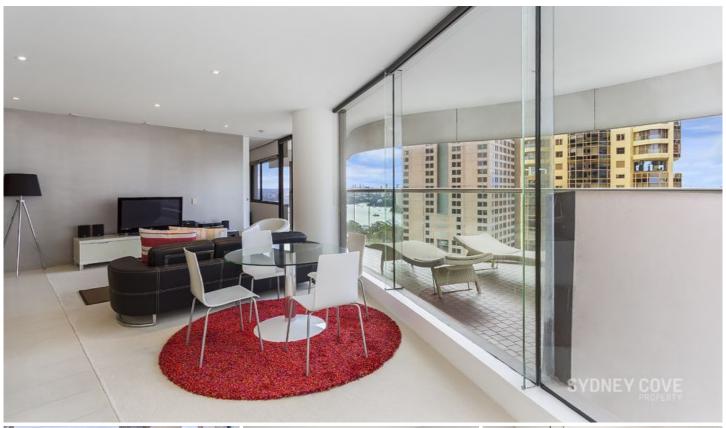

## 129 Harrington Street SYDNEY NSW

Offering one of the best floorplans in the multi award winning development 'Cove' this north facing two bedroom apartment offers commanding city & Harbour views from every room. Positioned in the heart of the rocks this architectural master piece is surrounded by fantastic shops and restaurants as well as being extremely close to stations, transport and the CBD.

## Key points:

- \* Two double bedrooms both with built in wardrobes
- \* Impressive floor to ceiling windows to optimize view
- \* Large north facing balcony, perfect for entertaining
- \* Galley style kitchen with stainless steel appliances
- \* Internal laundry, study desk & ducted air conditioning
- \* 24 hour concierge, pool, gym, sauna & steam room
- \* Walking distance to CBD, transport and restaurants