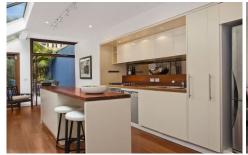

## **Key Points:**

- \* Bright, open plan living areas
- \* Large modern gourmet kitchen
- \* Light filled landscaped courtyard
- \* Main bedroom features balcony
- \* Luxury bathroom with bath tub
- \* Downstairs W/C, laundry, parking