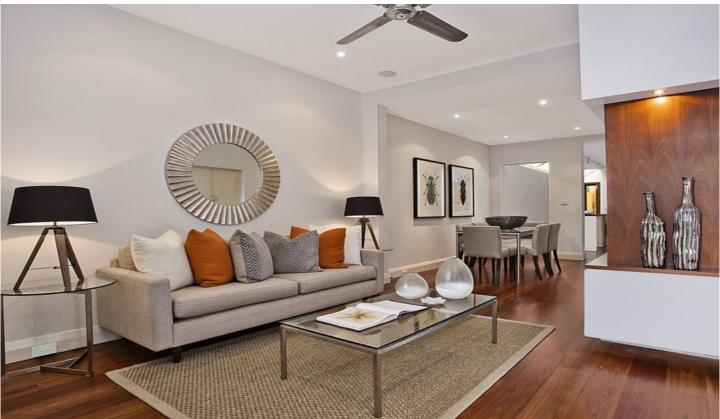

## 79 Windsor PADDINGTON NSW

This sophisticated redesign of this classic Paddington terrace offers a stylish lifestyle focused on low maintenance in/outdoor living. Impeccably finished throughout and displaying a sleek modern layout, it provides a high quality home with excellent natural light and privacy. It is quietly positioned in what is widely regarded as Paddington's finest leafy street and is within a stroll to Queen Street cafes and Oxford Street boutiques.

## **Key Points:**

- \* Bright, open plan living areas
- \* Large modern gourmet kitchen
- \* Light filled landscaped courtyard
- \* Main bedroom features balcony
- \* Luxury bathroom with bath tub
- \* Downstairs W/C, laundry, parking