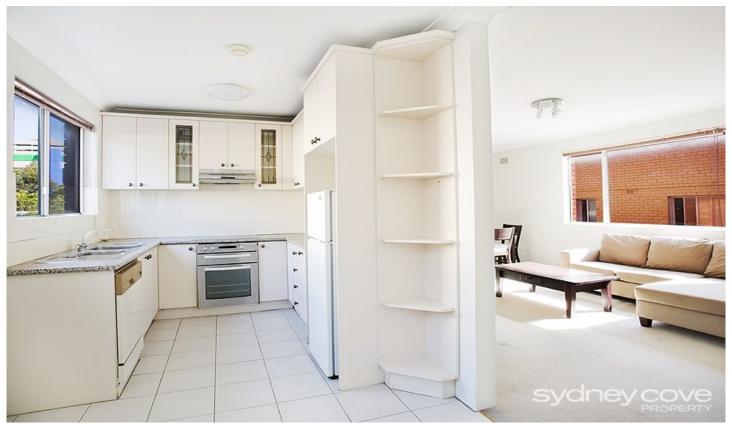

## **Key Points:**

- \* Small security building, intercom entry \* Large bright living & dining area, furnished
- updated eat in kitchen with dishwasher
- \* Double bedroom with built-in wardrobes
- \* Large, sunny balcony with pleasant outlook
- \* Garage, Internal laundry, great location!