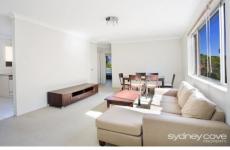

## **Key Points:**

- \* Small security building, intercom entry \* Large bright living & dining area, furnished
- updated eat in kitchen with dishwasher
- \* Double bedroom with built-in wardrobes
- \* Large, sunny balcony with pleasant outlook
- \* Garage, Internal laundry, great location!