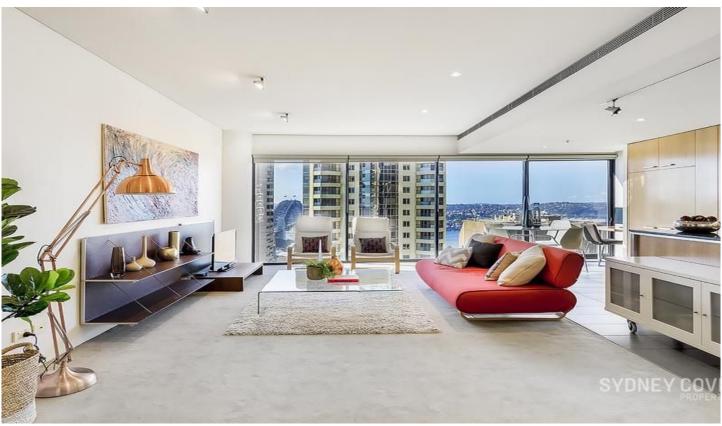

## 129 Harrington Street SYDNEY NSW

Offering one of the best floorplans in the multi award winning development 'Cove', this north facing two bedroom apartment offers Harbour views from every room. Featuring impressive modern furniture this luxury apartment is positioned in the heart of the rocks and surrounded by fantastic shops and restaurants as well as being extremely close to stations, transport and the CBD.

## Features include:

- Two double bedroom with a built in wardrobes
- Impressive floor to ceiling glass for optimal enjoyment
- Large island kitchen with stainless steel appliances
- Internal laundry room and ducted air conditioning
- 24 hour concierge, pool, gym, sauna & steam room
- Walking distance to CBD, transport & restaurants