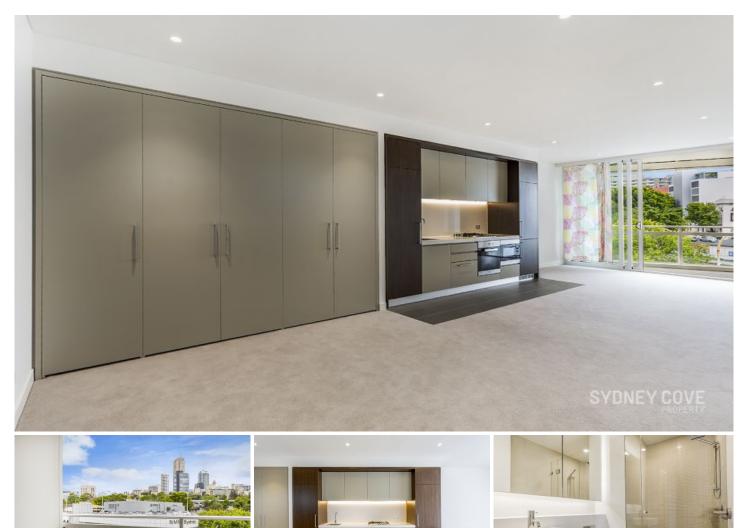

## 20 McLachlan Street RUSHCUTTERS BAY NSW

Near new 60sqm studio apartment in the exclusive 'Advanx East'. Located on a high floor and with an abundance of natural light, this fluid apartment feels and is the size of a one bedroom. Located on the cusp of Rushcutters Bay, Paddington & Potts Point it is surrounded by cafes, shops, parks and is 10 minutes to the CBD.

## Key Points:

- \* Very spacious interior, separate living/sleeping
- \* Luxurious fit out, all quality finished and fittings
- \* Stone kitchen, with fridge, Miele appliances
- \* Ducted A/c, internal laundry, plenty of storage
- \* Large sunny balcony, suitable for entertaining
- \* Common roof garden, lift access, secure entry