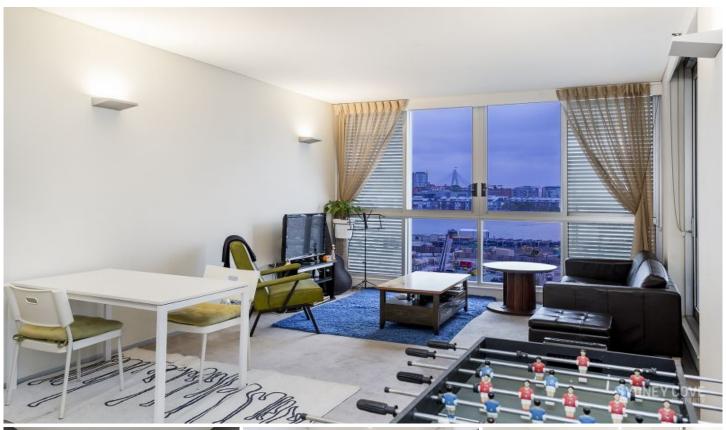

## **Key Points**

- Large modern open plan living area
- Floor to ceiling windows, Harbour views
- Generous sized bedroom with built-in
- Separate study area, secure building
- Modern bathroom, a/c, internal laundry
- Sun lit west facing entertainer's balcony
- Sleek kitchen complete with gas cooktop
- One secure car space, separate storage