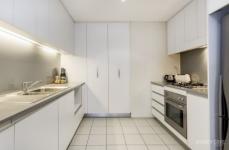

## **Key Points**

- Large modern open plan living area
- Floor to ceiling windows, Harbour views
- Generous sized bedroom with built-in
- Separate study area, secure building
- Modern bathroom, a/c, internal laundry
- Sun lit west facing entertainer's balcony
- Sleek kitchen complete with gas cooktop
- One secure car space, separate storage