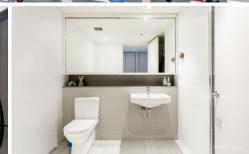

## **Key Points**

- Large modern open plan living area
- Floor to ceiling windows, Harbour views
- Generous sized bedroom with built-in
- Separate study area, secure building
- Modern bathroom, a/c, internal laundry
- Sun lit west facing entertainer's balcony
- Sleek kitchen complete with gas cooktop
- One secure car space, separate storage