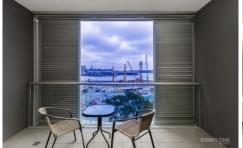

## **Key Points**

- Large modern open plan living area
- Floor to ceiling windows, Harbour views
- Generous sized bedroom with built-in
- Separate study area, secure building
- Modern bathroom, a/c, internal laundry
- Sun lit west facing entertainer's balcony
- Sleek kitchen complete with gas cooktop
- One secure car space, separate storage