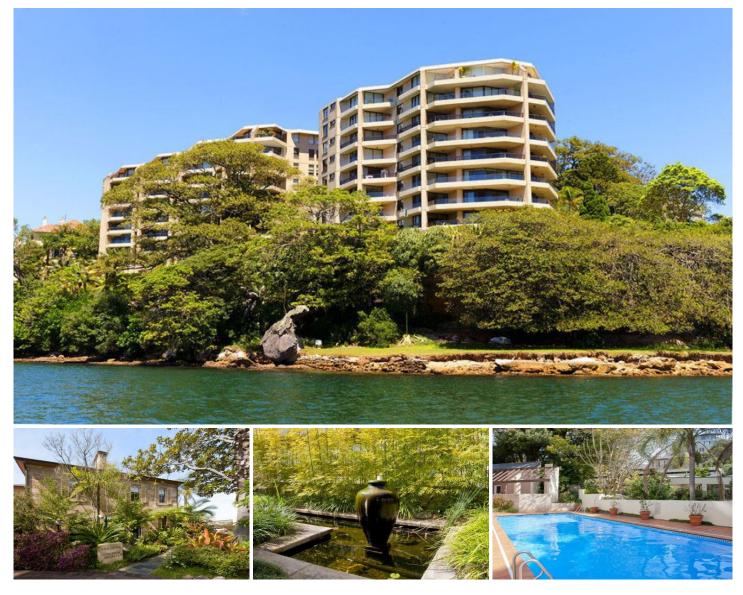

## 93 Elizabeth Bay Road ELIZABETH BAY NSW

Positioned within Elizabeth Bay's exclusive waterfront sanctuary 'Kincoppal'. This house sized apartment has recently been updated and is spacious throughout whist capturing intimate views over Rushcutters Bay.

Key Points:

- \* Superb location in the exclusive Kincoppal
- \* Spacious open plan living & dining area
- \* Large separate kitchen with meals area
- \* Three double bedrooms with built in robes
- \* Large entertainer's balcony, stunning views
- \* Two bathrooms with additional powder room
- \* Secure parking, concierge, pool, spa & gym